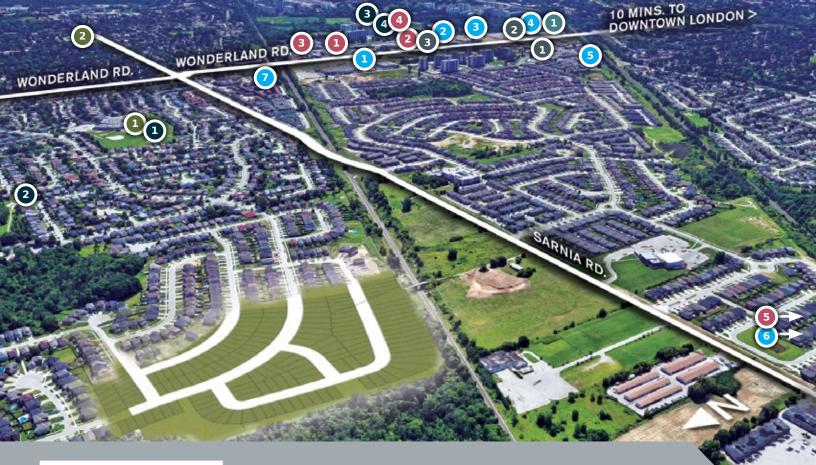

#### SHOPPING

- Home & Garden RONA Farm Boy
- 2 Costco Wholesale
- New Balance London LCBO GNC - General Nutrition Centres Sobeys Extra
- Shopping Mall
- Food Island Supermarket The UPS Store Benjamin Moore

# Woodbridge: London

- Indo-Asian Groceries and Spices
  Remark Fresh Markets Real Canadian Superstore
- Shoppers Drug Mart
  Hasty Market
- Medical Pharmacy

#### PARKS + RECREATION

- 1 Thistledown Park
- 2 Gainsborough Meadows
- 3 Forest Glen Golf Centre
- 4 Fleetway

Medway Arena Canada Games Aquatic Centre

#### **FINANCIAL INSTITUTIONS**

BMO Bank of Montreal CIBC

TD Canada Trust RBC Royal Bank

# DINING

Tim Hortons
 Little Caesars Pizza
 Vietnam Taste
 Ring A Wing
 McGinnis Landing
 Wimpy's Diner
 168 Sushi Asian Buffet Bar

- Heart Sushi
  Ozen Korea
  Chatime London (Oxford)
  State & Main Kitchen & Bar
- Sunset Grill Burrito Boyz Angelo's Italian Bakery & Market

# **HEALTH + WELLNESS**

- 1 Movati Athletic
- 2 London North Animal Hospital
- 3 London Family Health Team
- 4 Fit4Less
- 5 Hyde Park Medical & Walk-In Clinic

# **EDUCATION + INSTITUTIONS**

- 1 Wilfrid Jury Public School
- 2 St. Thomas More Catholic Elementary School

#### ADDITIONAL SCHOOLS IN THE AREA

St. John French Immersion Catholic Elementary School Sir Frederick Banting Secondary School

Emily Carr Public School

St. Marguerite D'Youville Catholic Elementary School

Map is artist's concept for illustrative purposes only. Map may not be exactly to scale. Points of interest subject to change without notice. E. & O. E