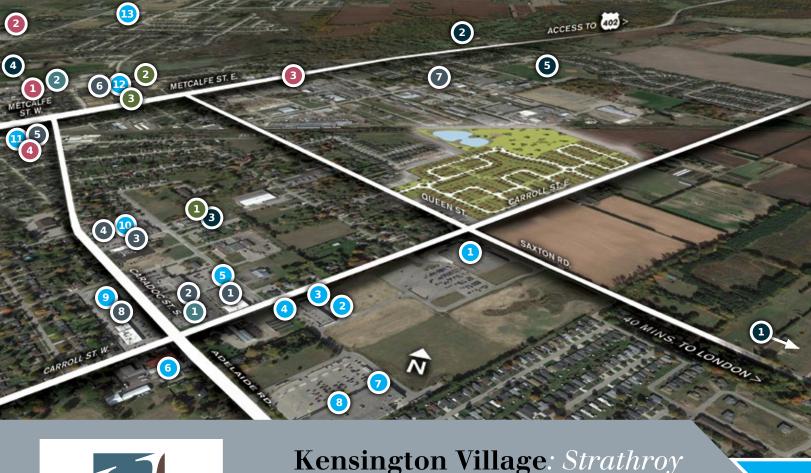

Located in the quaint town of Strathroy, Kensington Village is the ideal opportunity for families to plant their roots and grow in a small rural setting.

With an abundance of smaller shops and larger big box amenities, Strathroy is the ideal community where you can find everything you need right at your doorstep. Located 40 minutes from The City of London and with direct access to highway 402, Strathroy provides residents with a location unlike any other; tucked quietly away on the outskirts of city living.

## **SHOPPING**

- Walmart Strathroy Supercentre LCBO
- Dollarama
- Zimmermann's Garden Centre
- Staples
- Second Chance Community Store Johan's BrandSource Home Furnishings
- Mark's
- Canadian Tire

- Giant Tiger Forest of Flowers
- M&M Food Market Hamstra Carpet One
- Beer Store Salvation Army
- Shoppers Drug Mart Food Basics TSC Stores
- Real Canadian Superstore

# **PARKS + RECREATION**

- Caradoc Sands
- Bear Creek Golf & Country Club
- 3 YMCA
- Alexandra Park
- Henk Van Dyk Memorial Soccer Park Henk Van Dyk Stadium

## **FINANCIAL INSTITUTIONS**

- Scotia Bank
- TD Canada Trust
- CIBC Branch & ATM **RBC** Royal Bank

#### DINING

- Ming of the Pigs
- 2 Tim Hortons
- Harvey's
- 4 McDonald's Crabby Joe's Bar • Grill Subway Roy's Coffee Shop

- A&W
- Tim Hortons Pizza Delight Artes Bakery Portuguese Cafe
- Back Alley Burrito
- The Take Out Fish & Chips Strathroy
- Sunset

### **HEALTH + WELLNESS**

- West Middlesex Walk In Clinic
- Strathroy Middlesex General Hospital
- GoodLife Fitness Centres
- Caradoc Animal Clinic

## **EDUCATION + INSTITUTIONS**

- Strathroy-Caradoc Police Service
- Our Lady Immaculate Catholic Elementary School
- Colborne Street School

Caradoc North School

#### **ADDITIONAL SCHOOLS IN THE AREA**

Mary Wright Public School Strathroy Distric Collegiate Institute North Meadows Elementary school Strathroy Community Christian School J.S. Buchanan French Immersion Public School

St. Vincent De Paul Catholic Elementary School